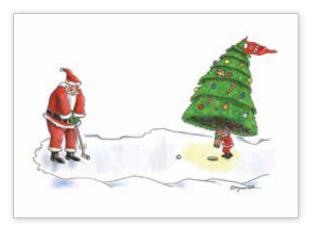

**NLCCX014/NLCCX014B** SANTA GOLF Greeting inside: Merry Christmas!

NLCCX011/NLCCX011B WHAT CAN IT BE Front reads: "oh, what can it be?..What can it be?.." Greeting inside: Merry Christmas!

NLCCX009/NLCCX009B GIFTS FROM THE CAT Front reads: "If that's another dead bird, we're not doing Christmas next year." Greeting inside: Have a Very Merry Christmas