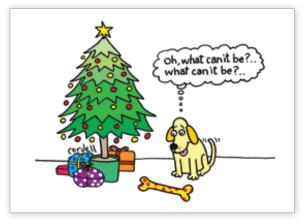

**NLCCX014/NLCCX014B** SANTA GOLF Greeting inside: Merry Christmas!

NLCCX011/NLCCX011B WHAT CAN IT BE Front reads: "oh, what can it be?..What can it be?.." Greeting inside: Merry Christmas!

NLCCX009/NLCCX009B GIFTS FROM THE CAT Front reads: "If that's another dead bird, we're not doing Christmas next year." Greeting inside: Have a Very Merry Christmas