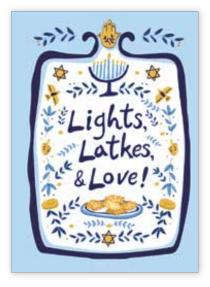

NLSX46/NLSX46B MERRY LITTLE CHRISTMAS (DIE-CUT) ★ Greeting inside: Wishing You Festive Cheer and a Happy New Year

NLSX45/NLSX45B HOLLY
JOLLY CHRISTMAS (DIE-CUT) ★
Greeting inside: Wishing You Festive
Cheer and Happy New Year