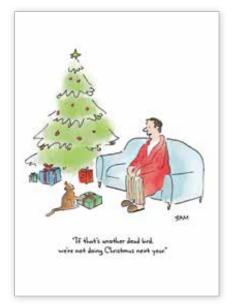

**NLCCX014/NLCCX014B** SANTA GOLF Greeting inside: Merry Christmas!

NLCCX011/NLCCX011B WHAT CAN IT BE Front reads: "oh, what can it be?..What can it be?.." Greeting inside: Merry Christmas!

NLCCX009/NLCCX009B GIFTS FROM THE CAT Front reads: "If that's another dead bird, we're not doing Christmas next year." Greeting inside: Have a Very Merry Christmas