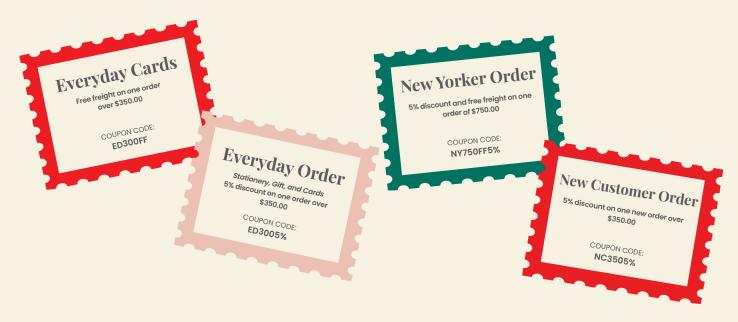

# **COUPONS**

#### **TERMS AND CONDITIONS**

Each coupon can only be used once. All coupons expire December 31st, 2025. Be sure to use the coupon code when ordering. Coupons cannot be combined with any other offers or specials. Free freight valid for shipping in the continental US only.