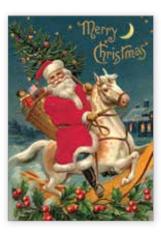

Greeting inside: Warm Wishes for Christmas and the New Year

NLSVX001/NLSVX001B SANTA ROCKING HORSE

Greeting inside: Wishing You a Delightful Holiday Season

This exclusive cartoon collection holiday cards showcases unique and humorous cartoons by well-known cartoonists. Playful and lighthearted, these greeting cards are sure to bring a smile to any recipient.