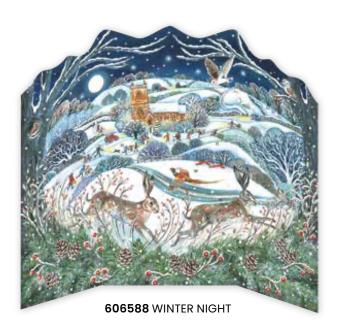

## Advent Calendars

Advent Calendars

Advent calendars from Woodmansterne offer a traditional way of counting down to the festive season; a way that many generations before have used and one that can be celebrated once more as the revival for all things vintage continues.

625824

625749 606700 625060

506703 491481

Package Size: 12.5 x 17.75 inches • 24 Die-Cut Doors • Removable Hang Tag

3D Freestanding, Tri-fold, Die-Cut Advent Calendar • 18.5 x 15.75 inches • 24 Die-Cut Doors • Blue window envelope