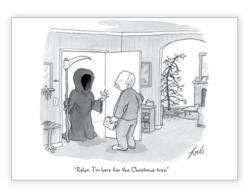

**NLCCX010/NLCCX010B** CHRISTMAS REAPER Front reads: "Relax. I'm here for the Christmas tree." Greeting inside: Merry Christmas!

NLCCX007/NLCCX007B MUSICAL MICE Greeting inside: Merry Christmas and Happy New Year!