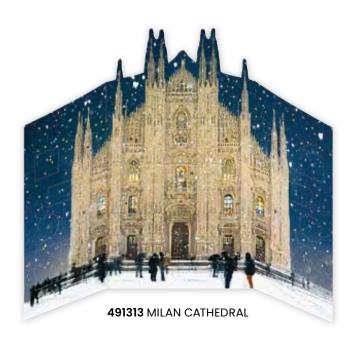

3D Freestanding Die-Cut Design  $\bullet$  Package Size 14.25 x 10.75 inches  $\bullet$  Varnished  $\bullet$  24 Die-Cut Doors  $\bullet$  Blue window envelope

**625220** WOODLAND HEDGEHOGS

625374 WAITING FOR SANTA