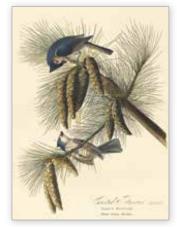

NMX61/NMX61B JOHN JAMES AUDUBON "Snowy Owl" Greeting inside: Warm Wishes this Holiday Season

NMX60/NMX60B LUCAS VAN UDEN "A Study of Beech Trees" Greeting inside: Wishing you Peace and Joy this Holiday Season