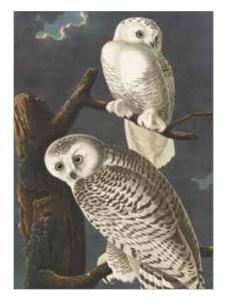

NMX61/NMX61B JOHN JAMES AUDUBON "Snowy Owl" Greeting inside: Warm Wishes this Holiday Season

NMX60/NMX60B LUCAS VAN UDEN "A Study of Beech Trees" Greeting inside: Wishing you Peace and Joy this Holiday Season