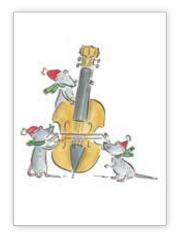

**NLCCX010/NLCCX010B** CHRISTMAS REAPER Front reads: "Relax. I'm here for the Christmas tree." Greeting inside: Merry Christmas!

NLCCX007/NLCCX007B MUSICAL MICE Greeting inside: Merry Christmas and Happy New Year!