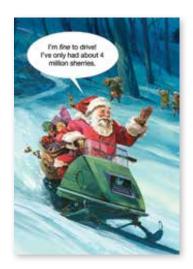

NYX123/NYX123B "Close your eyes, take a deep breath, and brace yourself for the holiday season."

Greeting inside: Warm Wishes This Holiday Season

NYX119/NYX119B "So should we splurge on a big one, settle for a small one, or freeze to death trying to decide?" Greeting inside: Merry Christmas and Happy New Year