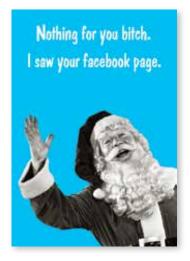

NYX124/NYX124B "We get fantastic indoor facilities during the cold months." Greeting inside: Merry Christmas and Happy New Year

NYX122/NYX122B "It's a list of forbidden dinner topics." Greeting inside: Wishing You a Delightful Holiday Season

NYX123/NYX123B "Close your eyes, take a deep breath, and brace yourself for the holiday season."

Greeting inside: Warm Wishes This Holiday Season

NYX119/NYX119B "So should we splurge on a big one, settle for a small one, or freeze to death trying to decide?" Greeting inside: Merry Christmas and Happy New Year

NYX120/NYX120B HOLIDAY ADD TIP Greeting inside: Wishing You a Festive Holiday Season

NYX121/NYX121B "But, baby, it's cold inside." Greeting inside: Happy Holidays

Greeting Cards