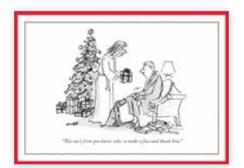

NYX088/NYX088B "First of all, this conversation never happened." Greeting inside: Happy Holidays

NYX028/NYX028B "This one's from you know who, so make a fuss and thank him." Greeting inside: Wishing You a Merry Christmas and Happy New Year