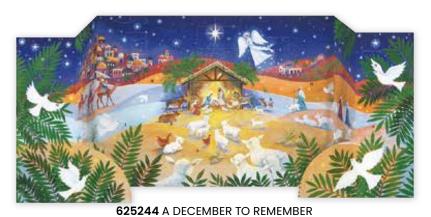

625824

625749 606700 625060

506703 491481

Package Size: 12.5 x 17.75 inches • 24 Die-Cut Doors • Removable Hang Tag

3D Freestanding, Tri-fold, Die-Cut Advent Calendar • 18.5 x 15.75 inches • 24 Die-Cut Doors • Blue window envelope