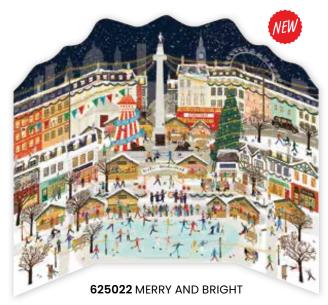

## Advent Calendars

Advent Calendars

Advent calendars from Woodmansterne offer a traditional way of counting down to the festive season; a way that many generations before have used and one that can be celebrated once more as the revival for all things vintage continues.

3D Freestanding Die-Cut Design  $\bullet$  Package Size 14.25 x 10.75 inches  $\bullet$  Varnished  $\bullet$  24 Die-Cut Doors  $\bullet$  Blue window envelope

**625220** WOODLAND HEDGEHOGS

625374 WAITING FOR SANTA