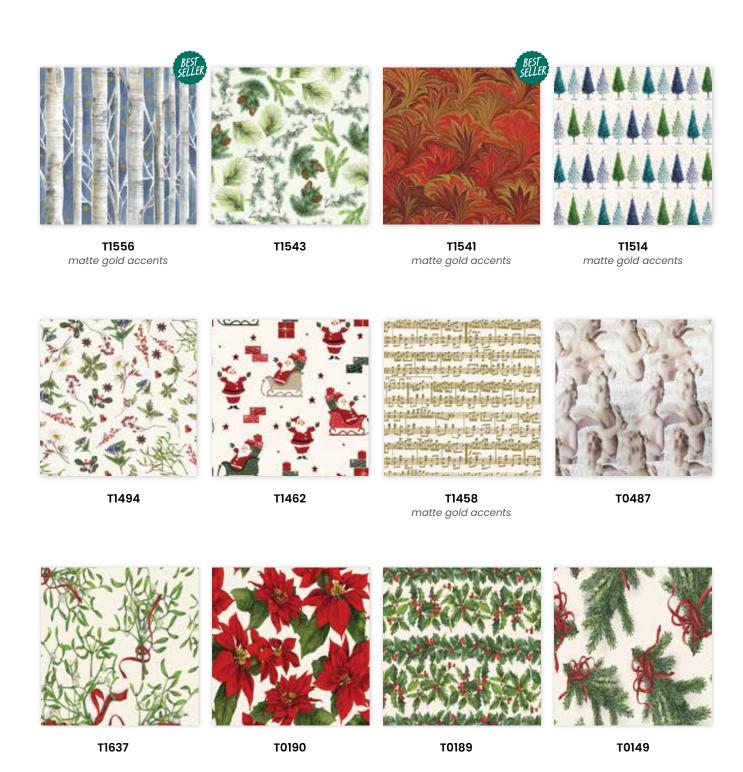

GWXMA021 GWXMA020 GWXMA019

GWXMA018 GWXMA017 GWXMA016 GWXMA015

GWXMA013 GWXMA012 GWXMA07 GWXMA06

Tassotti paper is printed exclusively in sheets with high lightfastness, vegetable-based inks and on a uncoated, matte, ecological and FSC-certified support beautifully designed in Italy.

19.5 x 27.5 inch sheets • Imported from Italy • Available in packs, rolls, or sheets

T1584

T1579

T1578

T1570

T1569 matte gold accents

T1568
matte gold accents

T1567

**T1557** matte gold accents

19.5 x 27.5 inch sheets • Imported from Italy • Available in packs, rolls, or sheets