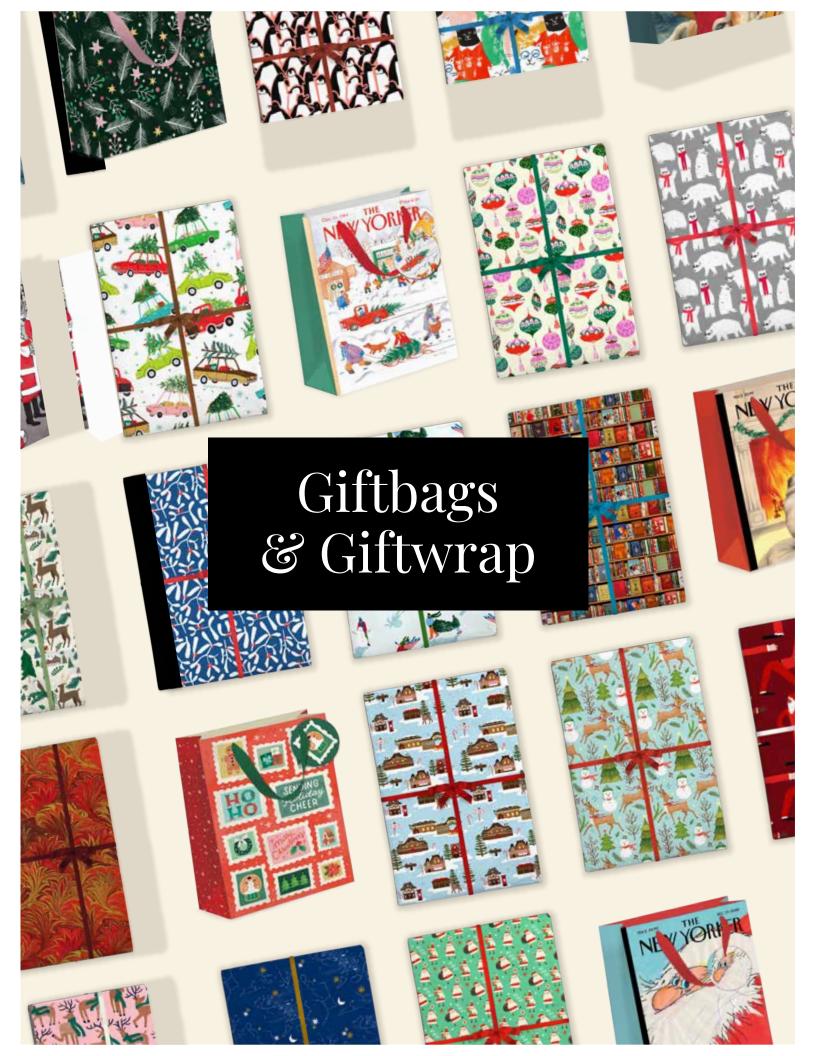

19.5 x 27.5 inch giftwrap • Available as packs, rolls, or sheets

NLGWX05

Greeting Cards

5 x 7 inch card • Greeted inside • Available as single cards or packs of 10

**CX0549** A FORGOTTEN CHRISTMAS DIE-CUT Greeting inside: Best Wishes for

NLGBX07M NLGBX06M

NLGBX05M

NLGBX04M

NLGBX03M

NLGBX02M

NLGBX01M

19.5 x 27.5 inch sheets • Designed in USA, Printed in China • matte finish • Available as packs, rolls, or sheets

NLGWX09

NLGWX08

NLGWX07 NLGWX06

19.5 x 27.5 inch sheets • Designed in USA, Printed in China • matte finish • Available as packs, rolls, or sheets

\* = Semi-Gloss Finish

NLGWX05\*

NLGWX03

NLGWX04

NLGWX02

NLGWX01

These giftwraps from U Studio are so mesmerizingly attractive that it's almost a shame to make your friends and loved ones tear through them to get at the presents inside!

19.5 x 27.5 inch sheets • Imported from the UK • Available in Packs, Sheets, and Rolls