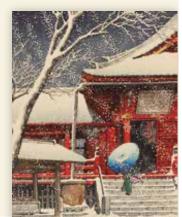

NMX07/NMX07B JOHN JAMES AUDUBON "Crested Titmouse"

Greeting inside: Wishing you all the Joy of the Holiday Season

NMX01/NMX01B KAWASE HASUI "Snow at Kiyomizu Hall, Ueno" Greeting inside: Wishing you Peace and Joy this Holiday Season