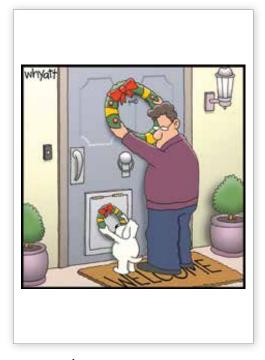

# NLCCX017/NLCCX017B DOGGIE WREATH

Greeting inside: Wishing You a Warm and Wonderful Christmas

 $5 \times 7$  inch cards • greeted inside • coordinating envelope • cello bag single card or box of 12 cards • printed in the US • eco-friendly