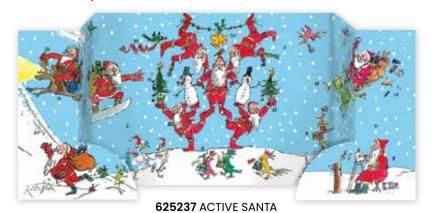

625824

625749 606700 625060

506703 491481

Package Size: 12.5 x 17.75 inches • 24 Die-Cut Doors • Removable Hang Tag

3D Freestanding, Tri-fold, Die-Cut Advent Calendar • 18.5 x 15.75 inches • 24 Die-Cut Doors • Blue window envelope