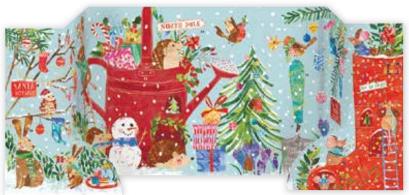

3D Freestanding Die-Cut Design  $\bullet$  Package Size 14.25 x 10.75 inches  $\bullet$  Varnished  $\bullet$  24 Die-Cut Doors  $\bullet$  Blue window envelope

**625220** WOODLAND HEDGEHOGS

625374 WAITING FOR SANTA