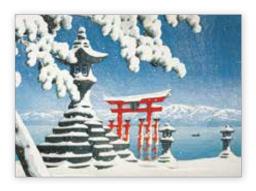

NMX12/NMX12B KAWASE HASUI "'Floating' Torii at Itsukushima Shine, Hiroshima, Honshu Island, Japan"

Greeting inside: Wishing you a Delightful Holiday Season and Happy New Year

NMX09/NMX09B GUERCINO
"Angel Annunciation"
Greeting inside: With all Good Wishes
for Christmas and the New Year