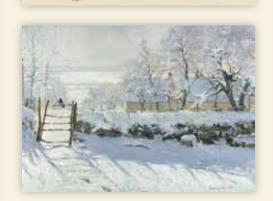

The Covers and Cartoons of The New Yorker have entertained and enlightened the magazine's readers for a century. With unmatched visual sophistication and wit, they let no subject escape their scrutiny.

NYVX079/NYVX079B SNOW COVERED HILLS Greeting inside: Peace and Joy This Holiday Season

NYVX081/NYVX081B ANGELS IN THE CITY Greeting inside: Peace and Joy This Holiday Season

NYVX063/NYVX063B ICE SKATING IN CENTRAL PARK Greeting inside: Wishing You a Joyous Holiday Season