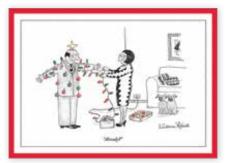

NYX117/NYX117B "Already?"

Greeting inside: Wishing You a Festive Holiday Season

NYX116/NYX116B "Wow! It's beginning to look a lot like Xmas."

Greeting inside: Merry Christmas

NYX115/NYX115B "Mommy just spent an hour getting you ready, so you'd better have fun."
Greeting inside: Wishing You a Festive Holiday Season