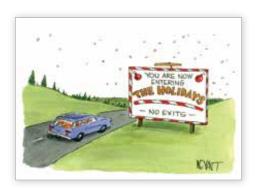

NLCCX004/NLCCX004B ENTERING THE HOLIDAYS Greeting inside: Wishing You Joy and Good Cheer throughout the Year!

Inspired by the humor and joy that can be found in the animal world, we create little characters with big hearts! Designed and printed in England – environmentally friendly