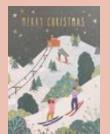

5 x 7 inch note card • greeted inside • cello wrapped or box of 8 • coordinating envelope • eco-friendly

NYVX085/NYVX085B SKIING DOWN THE HILL Greeting inside: Warm Wishes This Holiday Season and Throughout the Year