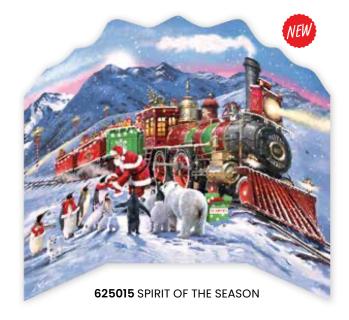

## Advent Calendars

Advent Calendars

Advent calendars from Woodmansterne offer a traditional way of counting down to the festive season; a way that many generations before have used and one that can be celebrated once more as the revival for all things vintage continues.

625824

625749 606700 625060

506703 491481

Package Size: 12.5 x 17.75 inches • 24 Die-Cut Doors • Removable Hang Tag

3D Freestanding, Tri-fold, Die-Cut Advent Calendar • 18.5 x 15.75 inches • 24 Die-Cut Doors • Blue window envelope