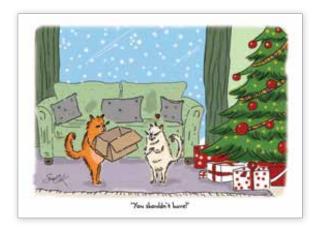

NLCCX001/NLCCX001B YOU SHOULDN'T HAVE Front reads: "You shouldn't have!" Greeting inside: Have a Very Merry Christmas

5 x 7 inch cards • greeted inside • coordinating envelope • cello bag single card or box of 12 cards • printed in the US • eco-friendly