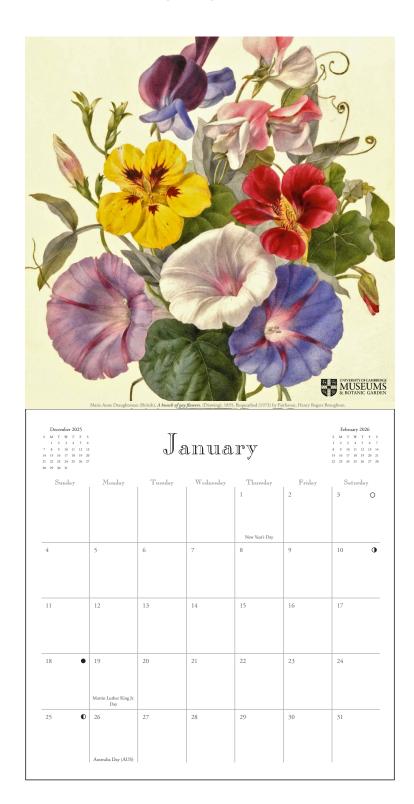

#### CAMBRIDGE 2026 BOTANICAL COLLECTION 12 x 12" WALL CALENDAR

12 captivating University of Cambridge Museum florals plus 1 extra on the 'year at a glance' page!

NLCAL24 - Botanicals UPC: 803778106109

#### **CAMBRIDGE 2026 BOTANICAL COLLECTION 12 x 12" WALL CALENDAR**

12 captivating University of Cambridge Museum florals plus 1 extra on the 'year at a glance' page!

NLCAL24 - Botanicals UPC: 803778106109

### CAMBRIDGE 2026 BOTANICAL COLLECTION 12 x 12" WALL CALENDAR INSIDE SAMPLE