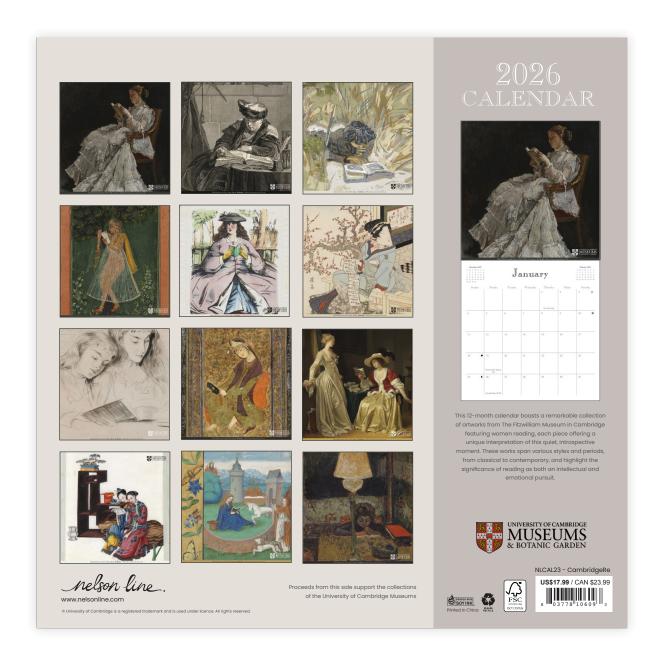

#### **CAMBRIDGE 2026 READING 12 x 12" WALL CALENDAR**

12 Lovely Women Reading images from the University of Cambridge Museum plus 1 extra on the 'year at a glance' page!

NLCAL23 - READING UPC: 803778106093

## CAMBRIDGE 2026 READING 12 x 12" WALL CALENDAR INSIDE SAMPLE