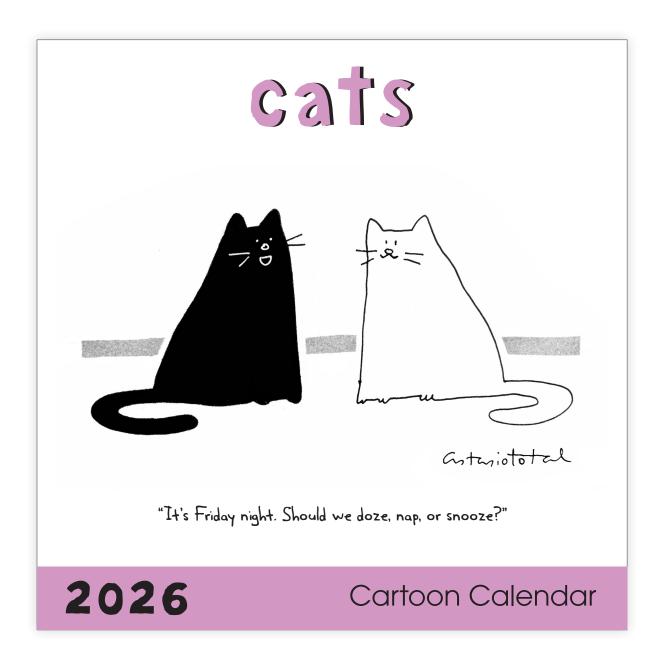

## CATS 2026 12 x 12" CARTOON WALL CALENDAR INSIDE SAMPLE

| S M T W T F 1<br>1 2 3 4 5 6<br>7 8 9 10 11 12 1<br>14 15 16 17 18 19 2<br>21 22 23 24 25 26 2<br>28 29 30 31 | 3<br>0                     | JΑ      | NUA       | ARY            | 7      | S M T W T F<br>1 2 3 4 5 6<br>8 9 10 11 12 13<br>15 16 17 18 19 20<br>22 23 24 25 26 27 |
|---------------------------------------------------------------------------------------------------------------|----------------------------|---------|-----------|----------------|--------|-----------------------------------------------------------------------------------------|
| Sunday                                                                                                        | Monday                     | Tuesday | Wednesday | Thursday       | Friday | Saturday                                                                                |
|                                                                                                               |                            |         |           | 1              | 2      | 3                                                                                       |
|                                                                                                               |                            |         |           |                |        |                                                                                         |
|                                                                                                               |                            |         |           | NEW YEAR'S DAY |        |                                                                                         |
| 4                                                                                                             | 5                          | 6       | 7         | 8              | 9      | 10                                                                                      |
|                                                                                                               |                            |         |           |                |        |                                                                                         |
|                                                                                                               |                            |         |           |                |        |                                                                                         |
| 11                                                                                                            | 12                         | 13      | 14        | 15             | 16     | 17                                                                                      |
|                                                                                                               |                            |         |           |                |        |                                                                                         |
|                                                                                                               |                            |         |           |                |        |                                                                                         |
| 18 •                                                                                                          | 19                         | 20      | 21        | 22             | 23     | 24                                                                                      |
|                                                                                                               |                            |         |           |                |        |                                                                                         |
|                                                                                                               | MARTIN LUTHER KING JR. DAY |         |           |                |        |                                                                                         |
| 25 ●                                                                                                          | 26                         | 27      | 28        | 29             | 30     | 31                                                                                      |
|                                                                                                               |                            |         |           |                |        |                                                                                         |
|                                                                                                               |                            |         |           |                |        |                                                                                         |
|                                                                                                               | NUSTRALIA DAY (NUS)        |         |           |                |        |                                                                                         |