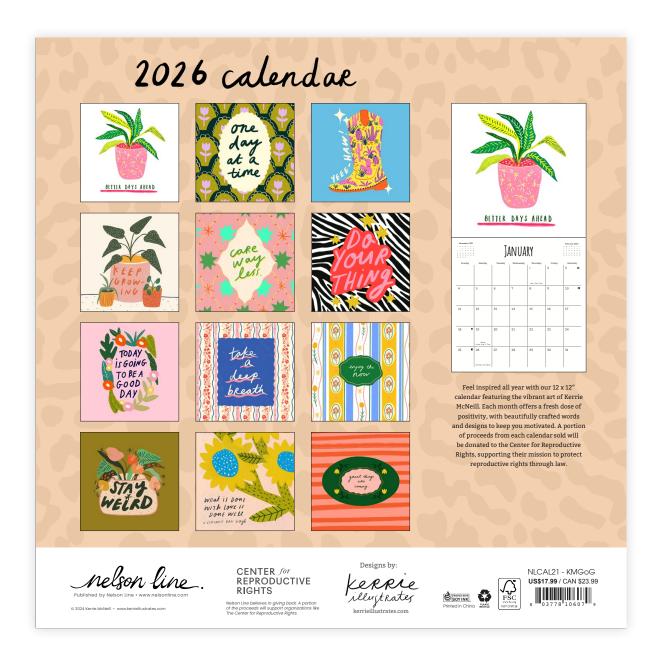

#### KERRIE 2026 YES GIRL 12 x 12" WALL CALENDAR

12 inspiring quotes plus 1 extra on the 'year at a glance' page!

NLCAL21 - YES GIRL UPC: 803778106079