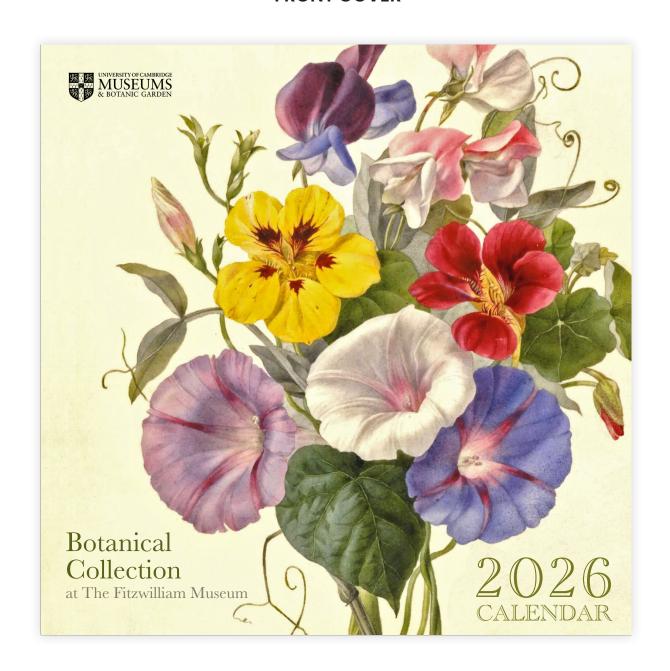

#### CAMBRIDGE 2026 BOTANICAL COLLECTION 12 x 12" WALL CALENDAR

12 captivating University of Cambridge Museum florals plus 1 extra on the 'year at a glance' page!

NLCAL24 - Botanicals UPC: 803778106109

#### **CAMBRIDGE 2026 BOTANICAL COLLECTION 12 x 12" WALL CALENDAR**

12 captivating University of Cambridge Museum florals plus 1 extra on the 'year at a glance' page!

NLCAL24 - Botanicals UPC: 803778106109