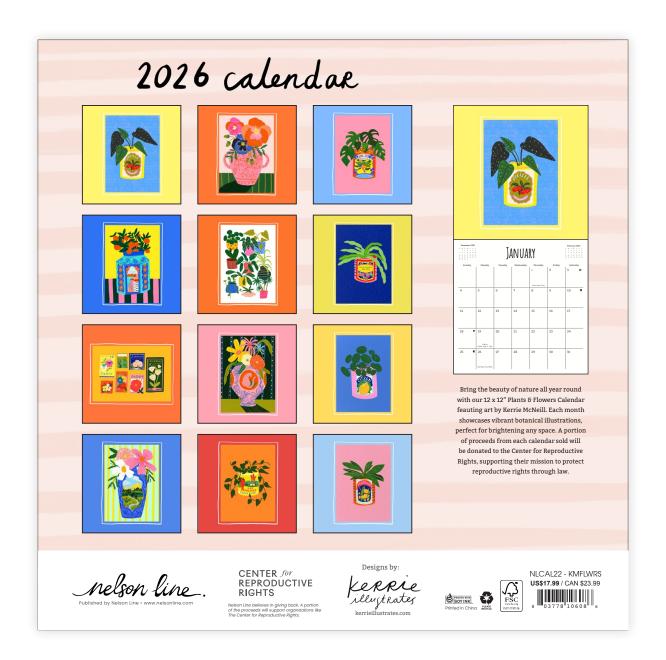

#### KERRIE 2026 PLANTS & FLOWERS 12 x 12" WALL CALENDAR

12 cheerful illustrations plus 1 extra on the 'year at a glance' page!

### KERRIE 2026 PLANTS & FLOWERS 12 x 12" WALL CALENDAR INSIDE SAMPLE