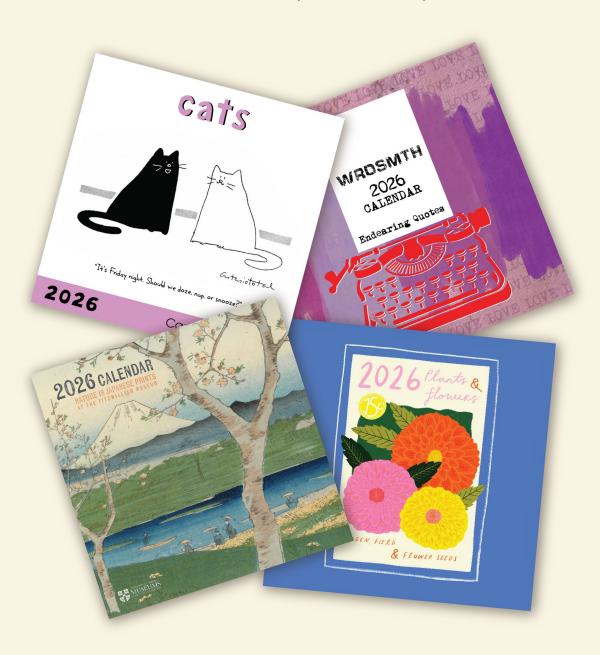

#### CATS 2026 12 x 12" CARTOON WALL CALENDAR

12 great cartoons plus 1 bonus cartoon for 'year at a glance' page!

NLCAL16 - CATS UPC: 803778106024

#### WRDSMTH 2026 EVERYDAY QUOTES 12 x 12" WALL CALENDAR

12 thought provoking quotes plus WRDSMTH's artist bio on the 'year at a glance' page!

NLCAL19 - WRDSMTH UPC: 803778106055

#### WRDSMTH 2026 ENDEARING QUOTES 12 x 12" WALL CALENDAR

12 charming prints plus WRDSMTH's artist bio on the 'year at a glance' page!

NLCAL20 - WRDSMTH LOVE UPC: 803778106062

#### KERRIE 2026 PLANTS & FLOWERS 12 x 12" WALL CALENDAR

12 cheerful illustrations plus 1 extra on the 'year at a glance' page!

#### CAMBRIDGE 2026 JAPANESE PRINTS 12 x 12" WALL CALENDAR

12 beautiful University of Cambridge Museum illustrations plus 1 extra on the 'year at a glance' page!

NLCAL25 - JAPANESE PRINTS UPC: 803778106116