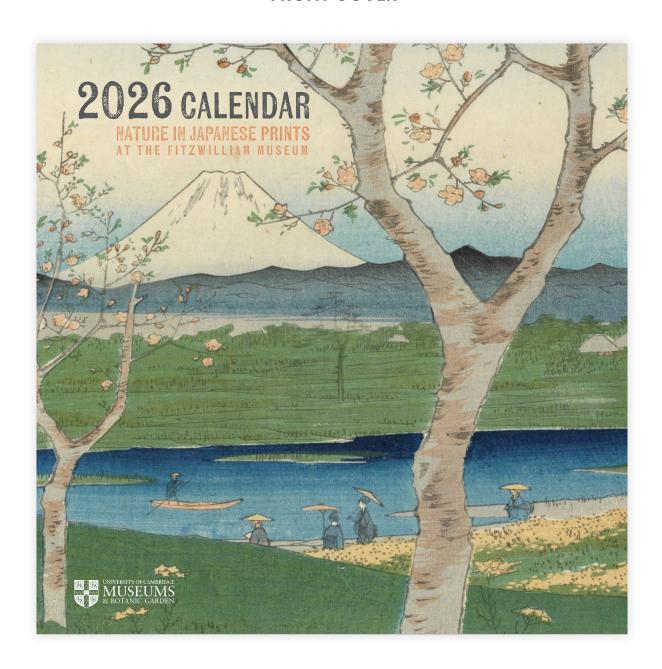

#### CAMBRIDGE 2026 JAPANESE PRINTS 12 x 12" WALL CALENDAR

12 beautiful University of Cambridge Museum illustrations plus 1 extra on the 'year at a glance' page!

NLCAL25 - JAPANESE PRINTS UPC: 803778106116