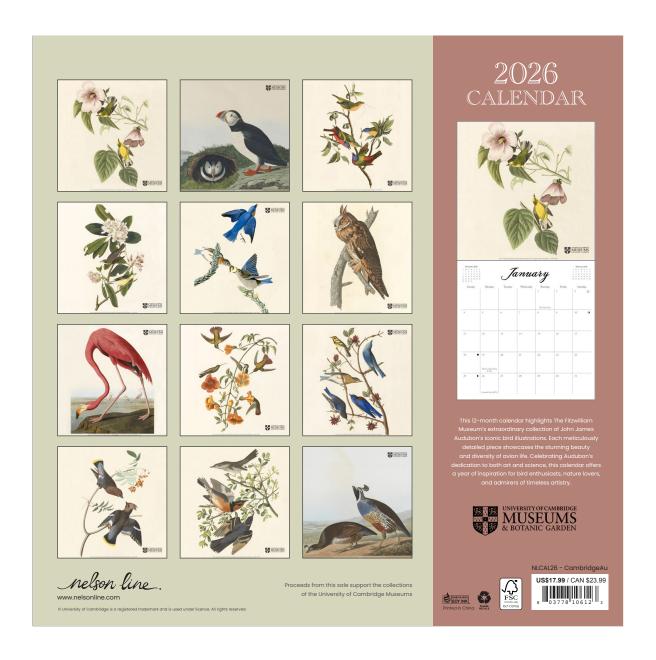

#### AUDUBON 2026 BIRDS OF AMERICA 12 x 12" WALL CALENDAR

12 Stunning University of Cambridge Audubon Museum images plus 1 extra on the 'year at a glance' page!

NLCAL26 - BIRDS UPC: 803778106123

### AUDUBON 2026 BIRDS OF AMERICA 12 x 12" WALL CALENDAR INSIDE SAMPLE