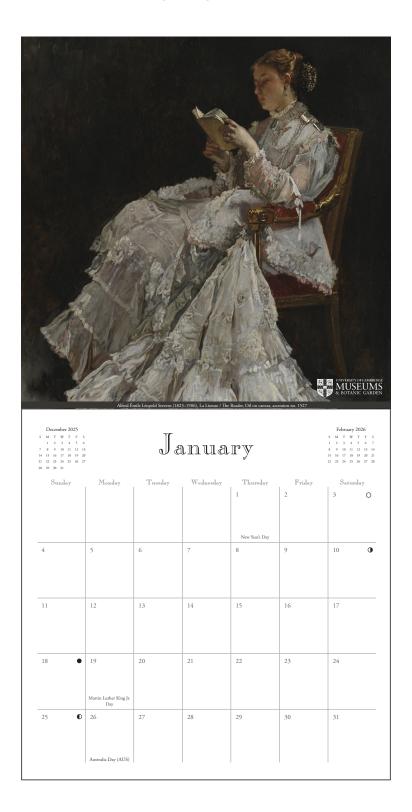

#### **CAMBRIDGE 2026 READING 12 x 12" WALL CALENDAR**

12 Lovely Women Reading images from the University of Cambridge Museum plus 1 extra on the 'year at a glance' page!

NLCAL23 - READING UPC: 803778106093

## CAMBRIDGE 2026 READING 12 x 12" WALL CALENDAR INSIDE SAMPLE