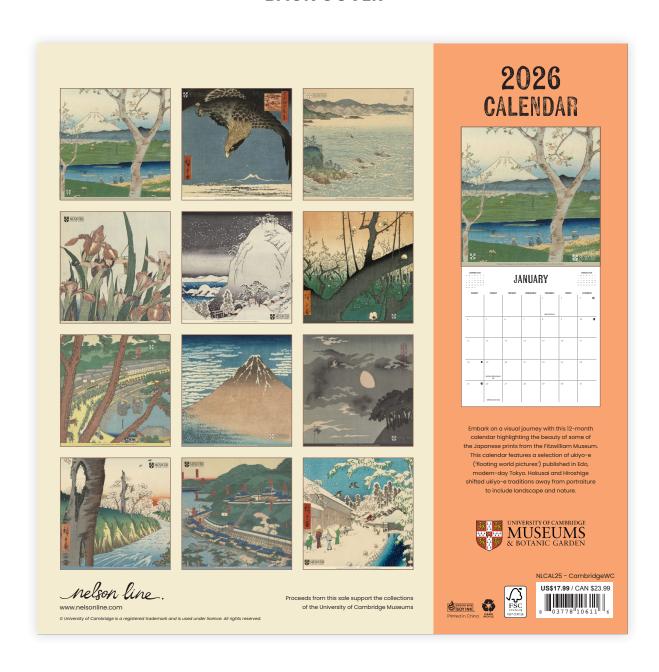

#### CAMBRIDGE 2026 JAPANESE PRINTS 12 x 12" WALL CALENDAR

12 beautiful University of Cambridge Museum illustrations plus 1 extra on the 'year at a glance' page!

NLCAL25 - JAPANESE PRINTS UPC: 803778106116

### CAMBRIDGE 2026 JAPANESE PRINTS 12 x 12" WALL CALENDAR INSIDE SAMPLE