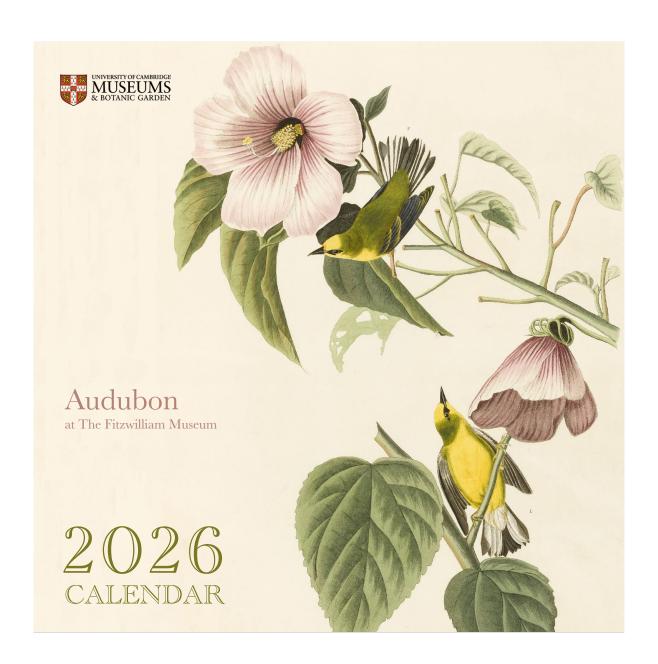

#### AUDUBON 2026 BIRDS OF AMERICA 12 x 12" WALL CALENDAR

12 Stunning University of Cambridge Audubon Museum images plus 1 extra on the 'year at a glance' page!

NLCAL26 - BIRDS UPC: 803778106123