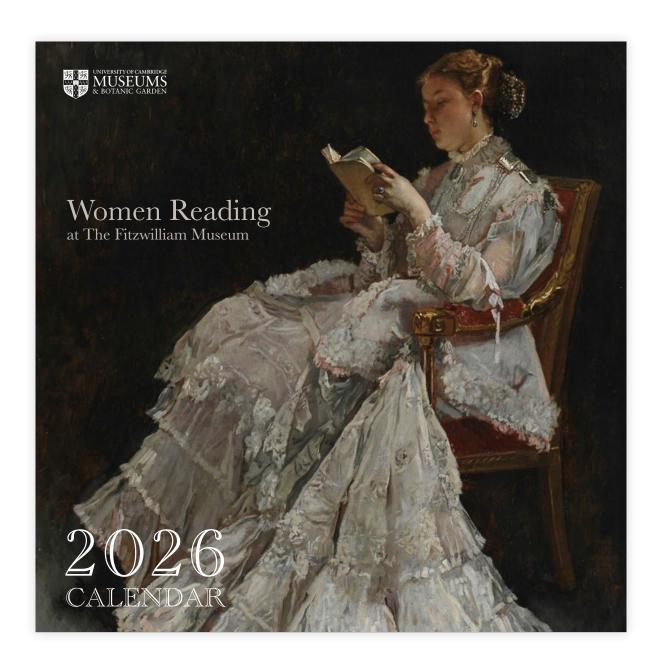

#### **CAMBRIDGE 2026 READING 12 x 12" WALL CALENDAR**

12 Lovely Women Reading images from the University of Cambridge Museum plus 1 extra on the 'year at a glance' page!

NLCAL23 - READING UPC: 803778106093