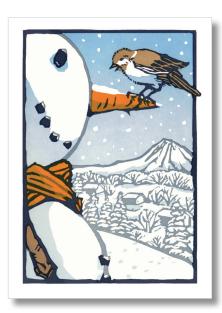

NLSX12 Let it Snow

Greeting: Wishing You a Festive Holiday Season SINGLES ||| || || || || || || || || || BOXES ||| || || || || || ||

Let it snow.

Snowman and Sparrow NLSXII

Greeting: Warm Wishes this Holiday Season