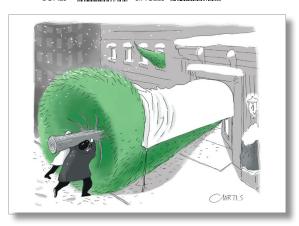

#### NLCCX003 Tree Delivery

Greeting: Wishing You a Warm and Wonderful Holiday Season