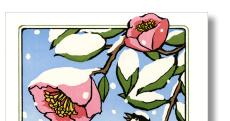

dn't Have

 12 festive holiday cards with envelopes • cards measure  $4\frac{1}{2}$ " ×  $6\frac{1}{4}$ " • available with coordinating red or gold box with inside fit acetate lid or as singles in cello • one design per box • greeted inside

P.6







NLSX18 Glistening

Greeting: Warm Wishes this Holiday Season

BOXES SINGLES SINGLES SINGLES







12 festive holiday cards with envelopes • cards measure 4 ½" x 6 ¼" • available with coordinating red or gold box with inside fit acetate lid or as singles in cello • one design per box • greeted inside



NLSX13 Dreaming

Greeting: Merry Christmas and Happy New Year BOXES



NLSX14 By The Fire

Greeting: Warm Wishes this Christmas and New Year BOXES 

GOLD FOIL



NLSX01 Tangled Up

Greeting: May Your Days be Merry and Bright BOXES SINGLES





NLSX12 Let it Snow

Greeting: Wishing You a Festive Holiday Season SINGLES ||| || || || || || || || || || BOXES ||| || || || || || ||

Let it snow.



Snowman and Sparrow NLSXII

Greeting: Warm Wishes this Holiday Season

BOXES







12 festive holiday cards with envelopes • cards measure  $4\frac{1}{2}$ " ×  $6\frac{1}{4}$ " • available with coordinating red or gold box with inside fit acetate lid or as singles in cello • one design per box • greeted inside







NLSX10 Christmas Truck
Greeting: Wishing You a Festive Holiday Season
and a Joyful New Year

BOXES INTRODUCTION SINGLES INTRODUCTION INTRODU