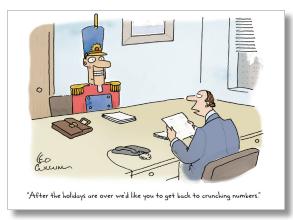

## NLCCX002 Nutcracker Accountant

Front reads: "After the holidays are over we'd like you to get back to crunching numbers." Greeting: Happy Holidays!