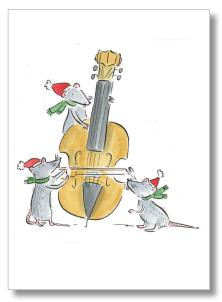

### NLCCX007 Music Mice

Greeting Inside: Merry Christmas and Happy New Year!

BOXES SINGLES SINGLES

12 festive holiday cards with envelopes • cards measure  $4\frac{1}{2}$ " ×  $6\frac{1}{4}$ " • available with coordinating red or gold box with inside fit acetate lid or as singles in cello • one design per box • greeted inside