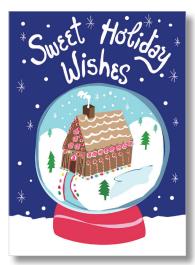

NLSX12 Let it Snow

Greeting: Wishing You a Festive Holiday Season SINGLES ||| || || || || || || || || || BOXES ||| || || || || || ||

Let it snow.

Snowman and Sparrow NLSXII

Greeting: Warm Wishes this Holiday Season