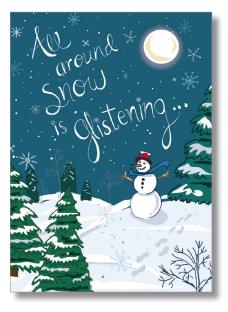

P.6

NLSX18 Glistening

Greeting: Warm Wishes this Holiday Season

BOXES SINGLES SINGLES SINGLES

12 festive holiday cards with envelopes • cards measure 4 ½" x 6 ¼" • available with coordinating red or gold box with inside fit acetate lid or as singles in cello • one design per box • greeted inside