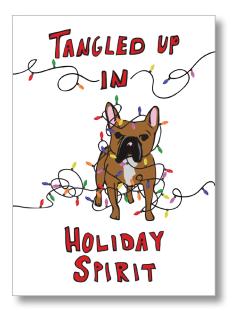

NLSX13 Dreaming

Greeting: Merry Christmas and Happy New Year BOXES

NLSX14 By The Fire

Greeting: Warm Wishes this Christmas and New Year BOXES 

GOLD FOIL

NLSX01 Tangled Up

Greeting: May Your Days be Merry and Bright BOXES SINGLES