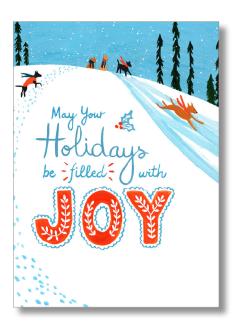

NLSX12 Let it Snow

Greeting: Wishing You a Festive Holiday Season SINGLES ||| || || || || || || || || || BOXES ||| || || || || || ||

Let it snow.

Snowman and Sparrow NLSXII

Greeting: Warm Wishes this Holiday Season