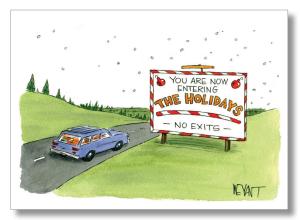

.4

I2 festive holiday cards with envelopes • cards measure  $4\frac{1}{2}$ " x  $6\frac{1}{4}$ " • available with coordinating red or gold box with inside fit acetate lid or as singles in cello • one design per box • greeted inside





NLSX27 Hanukkah Dreidel

Greeting: To Lights, Love and Latkes!

BOXES MINIMUM SINGLES MINIMUM SINGLES







NLSX28 Cardinal Greetings

Greeting: May Your Holidays be Filled with Joy and Happiness

BOXES MINIMUM SINGLES MINIMUM GOLD FOIL



I2 festive holiday cards with envelopes • cards measure 5" x 7" • packaged in a clear acetate box or as singles in cello one design per box • greeted inside



### NLCCX006 Deck The Halls

Front reads: "We've agreed, then, to deck the halls, but the resolution to be jolly has been tabled." Greeting: Season's Greetings



### NLCCX004 Entering the Holidays



## NLCCX002 Nutcracker Accountant

Front reads: "After the holidays are over we'd like you to get back to crunching numbers." Greeting: Happy Holidays!





### NLCCX005 Tree Girl

Front reads: "Well I hope this one lasts longer than last year's." Greeting: Have a Very Merry Christmas

BOXES SINGLES SINGLES



#### NLCCX003 Tree Delivery

Greeting: Wishing You a Warm and Wonderful Holiday Season



# NLCCX001 You Shouldn't Have

 12 festive holiday cards with envelopes • cards measure  $4\frac{1}{2}$ " ×  $6\frac{1}{4}$ " • available with coordinating red or gold box with inside fit acetate lid or as singles in cello • one design per box • greeted inside

P.6







NLSX18 Glistening

Greeting: Warm Wishes this Holiday Season

BOXES SINGLES SINGLES S