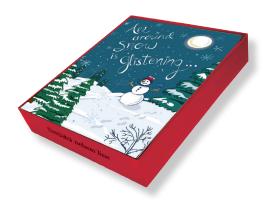

ed inside

P.6







NLSX18 Glistening

Greeting: Warm Wishes this Holiday Season

BOXES SINGLES SINGLES SINGLES







12 festive holiday cards with envelopes • cards measure 4 ½" x 6 ¼" • available with coordinating red or gold box with inside fit acetate lid or as singles in cello • one design per box • greeted inside



NLSX13 Dreaming

Greeting: Merry Christmas and Happy New Year BOXES



NLSX14 By The Fire

Greeting: Warm Wishes this Christmas and New Year BOXES 

GOLD FOIL



NLSX01 Tangled Up

Greeting: May Your Days be Merry and Bright BOXES SINGLES





NLSX12 Let it Snow

Greeting: Wishing You a Festive Holiday Season SINGLES ||| || || || || || || || || || BOXES ||| || || || || || ||

Let it snow.



Snowman and Sparrow NLSXII

Greeting: Warm Wishes this Holiday Season

BOXES







12 festive holiday cards with envelopes • cards measure  $4\frac{1}{2}$ " ×  $6\frac{1}{4}$ " • available with coordinating red or gold box with inside fit acetate lid or as singles in cello • one design per box • greeted inside







NLSX10 Christmas Truck
Greeting: Wishing You a Festive Holiday Season
and a Joyful New Year

BOXES INTRODUCTION SINGLES INTRODUCTION INTRODU