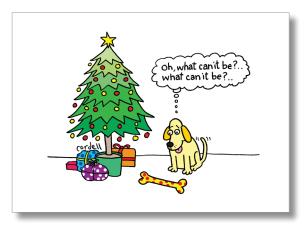

### NLCCX011 What Can It Be

Front reads: OH, WHAT CAN IT BE?..WHAT CAN IT BE?..

Greeting: Merry Christmas!

BOXES SINGLES SINGLES