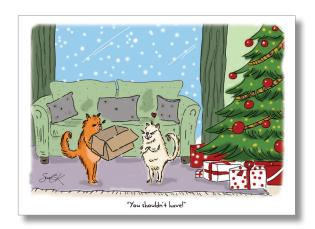

# NLCCX001 You Shouldn't Have

 12 festive holiday cards with envelopes • cards measure  $4\frac{1}{2}$ " ×  $6\frac{1}{4}$ " • available with coordinating red or gold box with inside fit acetate lid or as singles in cello • one design per box • greeted inside