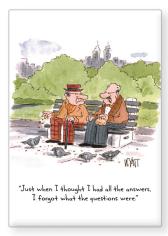

CARTOON

HARD MAGNETS

Classic hard backed fridge magnets 3.5 x 2.5" • Cello bag with bar code sticker on back

pg.3

NLCMAG008 "Just when I thought I had all the answers, I forgot what the questions were."

NLCMAG006 ''Ht's always 'Sit,' 'Stay,' 'Heel' never 'Think,' 'Innovate,' 'Be yourself.'''