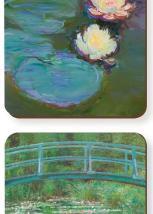

## D⊠D≞⊒ nelson line

**COASTERS** 

Set of 4 Cork Backed Coasters with masonite core • 4 x 4 x .25" • Handsome decorative box

pg.4

NLCOA01 Monet Waterlilies Coaster Set 