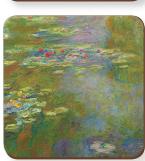

## D⊠D≞⊒ nelson line

**COASTERS** 

Set of 4 Cork Backed Coasters with masonite core • 4 x 4 x .25" • Handsome decorative box

pg.4

NLCOA01 Monet Waterlilies Coaster Set 