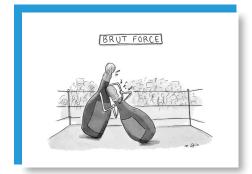

NLCC025 Brut Force

NLSC24 HERE FOR THE CAKE Inside Greeting: Oh yes, and to wish you a very Happy Birthday!

**NLCC029** "Karl! What happened?"

**NLCC027** "Please, Al. You know the backstroke scares the children."