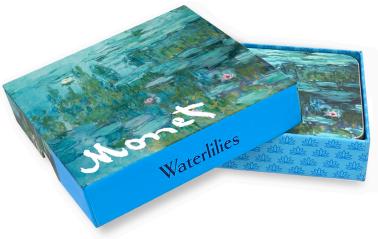

## D⊠D≞⊒ nelson line

**COASTERS** 

Set of 4 Cork Backed Coasters with masonite core • 4 x 4 x .25" • Handsome decorative box

pg.4

NLCOA01 Monet Waterlilies Coaster Set 