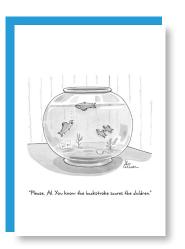

NLCC025 Brut Force

NLSC24 HERE FOR THE CAKE Inside Greeting: Oh yes, and to wish you a very Happy Birthday!

**NLCC029** "Karl! What happened?"

**NLCC027** "Please, Al. You know the backstroke scares the children."