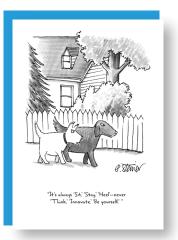

NLCC026 "You had me at 'meow'." Greeting inside: You're Purrfect

NLCC002 ''It's always 'Sit,' 'Stay,' 'Heel' never 'Think,' 'Innovate,' 'Be yourself.' ''

**NLCC024** "Goodbye, Kevin. I could look the other way with the boozing and the skirt-chasing, but I did not sign up for bicycle clothes."