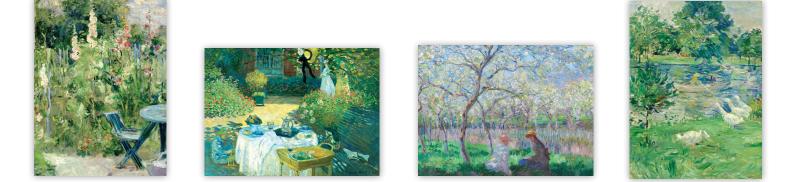

# Dente nelson line

Contains 20 notecards & envelopes • cards measure 3.75 x 5" • 5 each of 4 designs • box measures 4.5 x 5.85"

pg.5

NLMB01 Monet & Morisot Mini Notebox

Each wallet contains 12 notecards & envelopes • 3 each of 4 designs • measures 4.5 x 6"