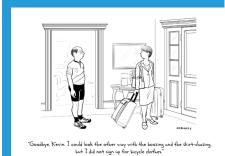

NLCC026 "You had me at 'meow'." Greeting inside: You're Purrfect

NLCC002 ''It's always 'Sit,' 'Stay,' 'Heel' never 'Think,' 'Innovate,' 'Be yourself.' ''

**NLCC024** "Goodbye, Kevin. I could look the other way with the boozing and the skirt-chasing, but I did not sign up for bicycle clothes."