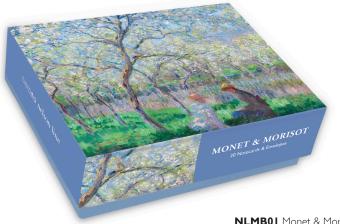

# Dente nelson line

Contains 20 notecards & envelopes • cards measure 3.75 x 5" • 5 each of 4 designs • box measures 4.5 x 5.85"

pg.5

NLMB01 Monet & Morisot Mini Notebox

Each wallet contains 12 notecards & envelopes • 3 each of 4 designs • measures 4.5 x 6"