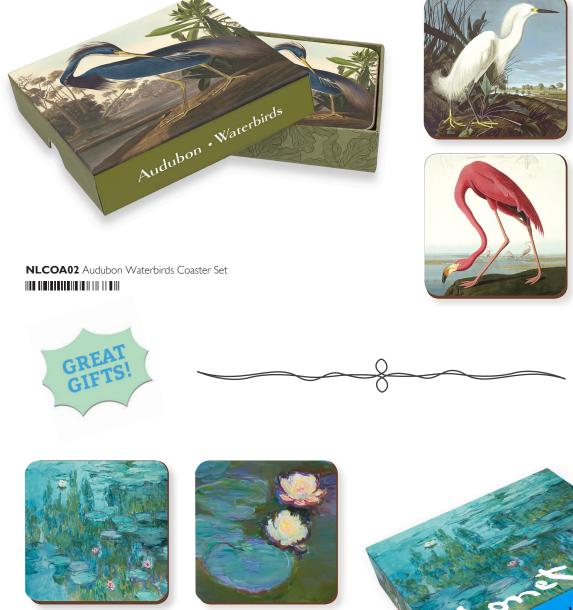

## D⊠D≞⊒ nelson line

**COASTERS** 

Set of 4 Cork Backed Coasters with masonite core • 4 x 4 x .25" • Handsome decorative box

pg.4

NLCOA01 Monet Waterlilies Coaster Set 

#### NOTE WALLETS

NLNW05 Waterbirds

Dento nelson line