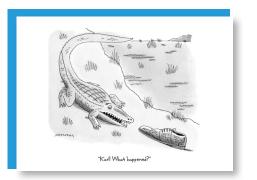

NLCC025 Brut Force

NLSC24 HERE FOR THE CAKE Inside Greeting: Oh yes, and to wish you a very Happy Birthday!

**NLCC029** "Karl! What happened?"

**NLCC027** "Please, Al. You know the backstroke scares the children."