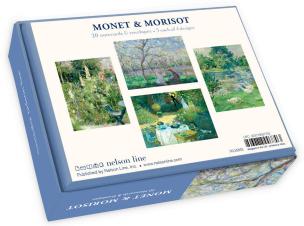

# Dente nelson line

Contains 20 notecards & envelopes • cards measure 3.75 x 5" • 5 each of 4 designs • box measures 4.5 x 5.85"

pg.5

NLMB01 Monet & Morisot Mini Notebox

Each wallet contains 12 notecards & envelopes • 3 each of 4 designs • measures 4.5 x 6"