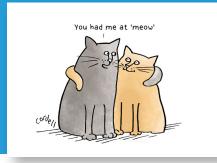

NLCC026 "You had me at 'meow'." Greeting inside: You're Purrfect

NLCC002 ''It's always 'Sit,' 'Stay,' 'Heel' never 'Think,' 'Innovate,' 'Be yourself.' ''

**NLCC024** "Goodbye, Kevin. I could look the other way with the boozing and the skirt-chasing, but I did not sign up for bicycle clothes."