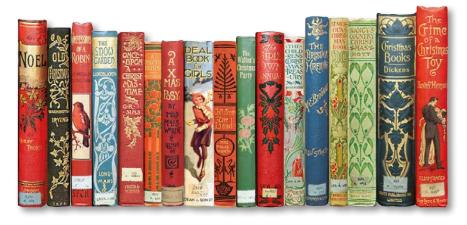

### **Advent Calendars**

The Bodleian Library's hugely popular die cut book cards find a new home in these festive Advent Calendars, each containing 24 cheerful Christmas book cover images from the Library's vast antique book collection. *Adventures at Christmastime* and *Christmas Bookshelf* featuring 24 charming drawings. Each advent calendar measures 8 by 10 inches and comes with a matching envelope in a cello bag.

**ST1833** • Adventures at Christmastime Advent Calendar • 8 x 10 inches

Inside Images

**ST1299** • Christmas Bookshelf Advent Calendar • 8 x 10 inches

Inside Images