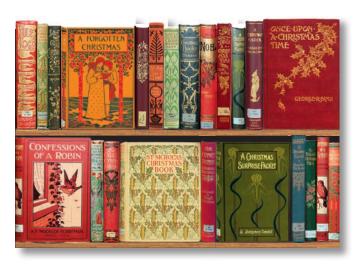

### **Advent Calendars**

The Bodleian Library's hugely popular die cut book cards find a new home in these festive Advent Calendars, each containing 24 cheerful Christmas book cover images from the Library's vast antique book collection. *Adventures at Christmastime* and *Christmas Bookshelf* featuring 24 charming drawings. Each advent calendar measures 8 by 10 inches and comes with a matching envelope in a cello bag.

**ST1833** • Adventures at Christmastime Advent Calendar • 8 x 10 inches

Inside Images

**ST1299** • Christmas Bookshelf Advent Calendar • 8 x 10 inches

Inside Images

## **Advent Calendars**

The Bodleian Library's hugely popular die cut book cards find a new home in these festive Advent Calendars, each containing 24 cheerful Christmas book cover images from the Library's vast antique book collection. *Christmas Bookshelf* and *A Surprise Encounter*, featuring 24 charming drawings. Each advent calendar measures 8 by 10 inches and comes with a matching envelope in a cello bag.

**ST1618** • A Surprise Encounter Advent Calendar • 8 x 10 inches

Inside Images

ENCHR018

ENCHR017

ENCHR011

ENCHR010

ENCHR009

ENCHR006