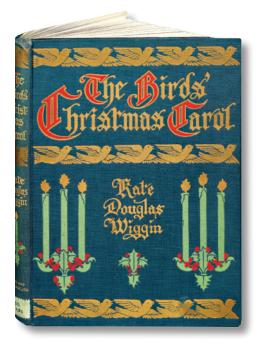

CX0549 A Forgotten Christmas Christmas die-cut

CX0552 The Birds Christmas Carol die-cut

CX0550 Angel Gabriel and the Shepherds

Size: 5x7" • Greeting inside: "Best Wishes for Christmas and the New Year" • Available as single cards or packs of 10