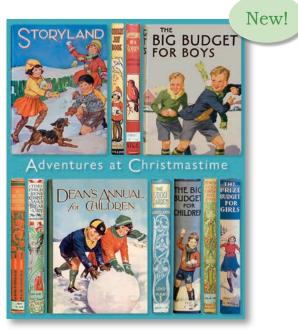

### **Advent Calendars**

The Bodleian Library's hugely popular die cut book cards find a new home in these festive Advent Calendars, each containing 24 cheerful Christmas book cover images from the Library's vast antique book collection. *Adventures at Christmastime* and *Christmas Bookshelf* featuring 24 charming drawings. Each advent calendar measures 8 by 10 inches and comes with a matching envelope in a cello bag.

**ST1833** • Adventures at Christmastime Advent Calendar • 8 x 10 inches

Inside Images

**ST1299** • Christmas Bookshelf Advent Calendar • 8 x 10 inches

Inside Images