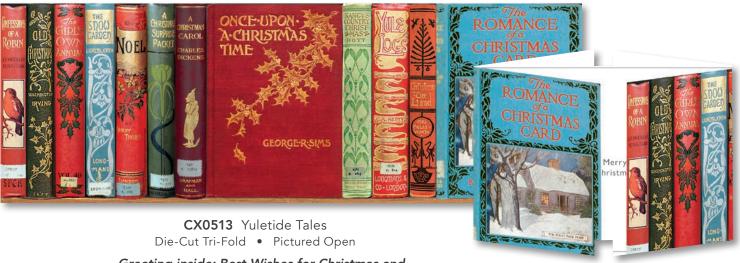

**Greeting inside: Merry Christmas** 

Greeting inside: Best Wishes for Christmas and the New Year

CX0513 Yuletide Tales
5 x 7 inches (folded) ● Die-Cut Tri-Fold
\* Available in pack of 10 or singles

**CX0410** Mantelpiece Bookspines 5x7" folded • Die-Cut Tri-Fold • Pictured Open \* Available in pack of 8 or singles