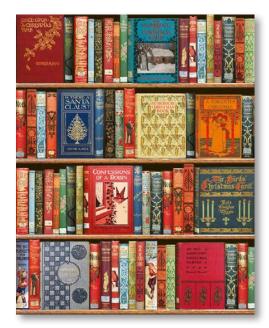

## **Advent Calendars**

The Bodleian Library's hugely popular die cut book cards find a new home in these festive Advent Calendars, each containing 24 cheerful Christmas book cover images from the Library's vast antique book collection. *Christmas Bookshelf* and *A Surprise Encounter*, featuring 24 charming drawings. Each advent calendar measures 8 by 10 inches and comes with a matching envelope in a cello bag.

**ST1618** • A Surprise Encounter Advent Calendar • 8 x 10 inches

Inside Images

ENCHR018

ENCHR017

ENCHR011

ENCHR010

ENCHR009

ENCHR006