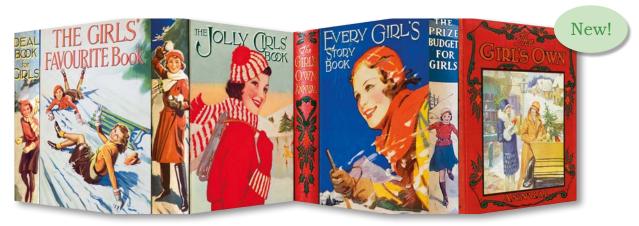

#### Tri-Fold Christmas Cards • Greeted Inside

All cards sold individually or in packs of 8 or 10 with envelopes • One design per pack

CX0561 Girl's Own Annual
Die-Cut Tri-Fold ● Pictured Open
6 x 6 inches (folded)
Available in pack of 8 or singles