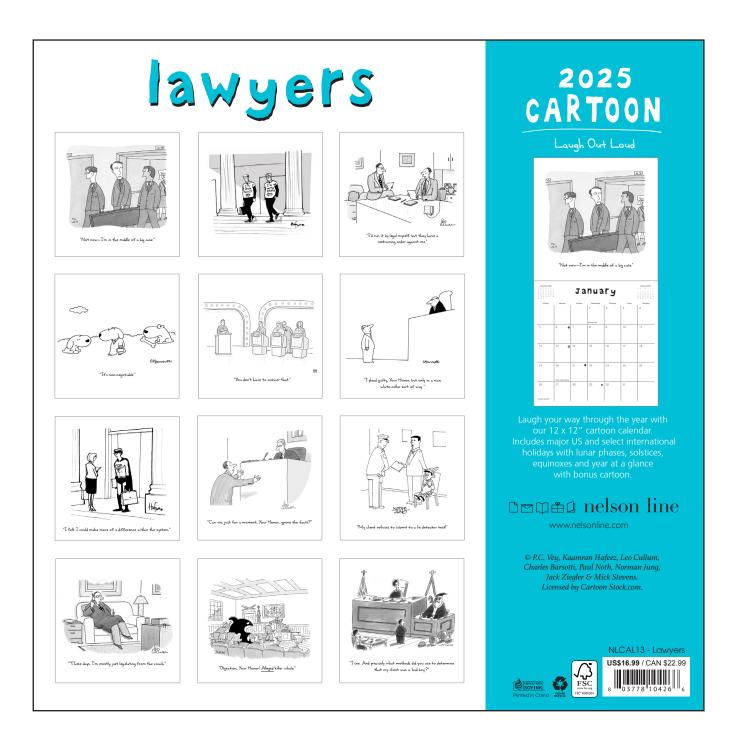

#### 'LAWYERS 2025' 12 x 12" CARTOON WALL CALENDAR

12 great cartoons plus 1 bonus cartoon for 'year at a glance' page!

front cover

NLCAL13 - Lawyers UPC: 803778104266

#### 'LAWYERS 2025' 12 x 12" CARTOON WALL CALENDAR

12 great cartoons plus 1 bonus cartoon for 'year at a glance' page!

#### back cover

NLCAL13 - Lawyers UPC: 803778104266