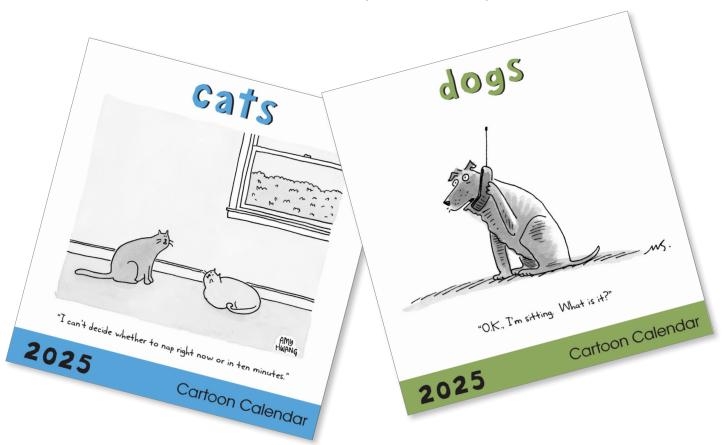

#### 'DOGS 2025' 12 x 12" CARTOON WALL CALENDAR

12 great cartoons plus 1 bonus cartoon for 'year at a glance' page!

front cover

NLCAL09 - Dogs UPC: 803778104228

#### 'DOGS 2025' 12 x 12" CARTOON WALL CALENDAR

12 great cartoons plus 1 bonus cartoon for 'year at a glance' page!

#### 'CATS 2025' 12 x 12" CARTOON WALL CALENDAR

12 great cartoons plus 1 bonus cartoon for 'year at a glance' page!

#### front cover

NLCAL10 - Cats UPC: 803778104235