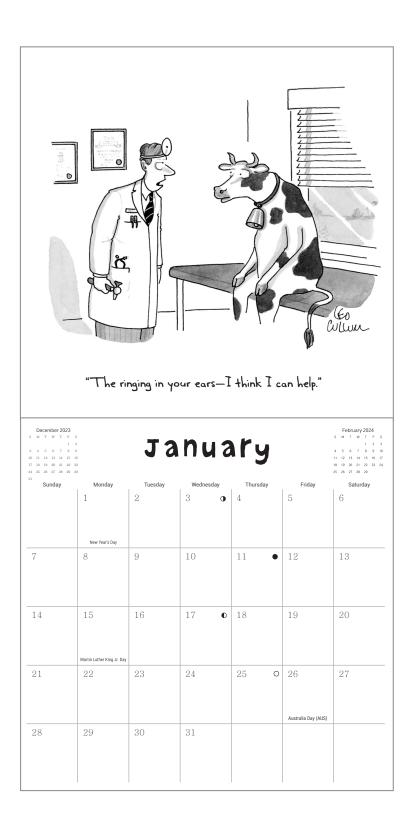

### NELSON LINE 'DOCTORS 2024' CARTOON CALENDAR • 12 x 12"

# doctors

"The ringing in your ears—I think I can help."

2024

Cartoon Calendar

### NELSON LINE 'DOCTORS 2024' CARTOON CALENDAR • 12 x 12"

Inside Page Example