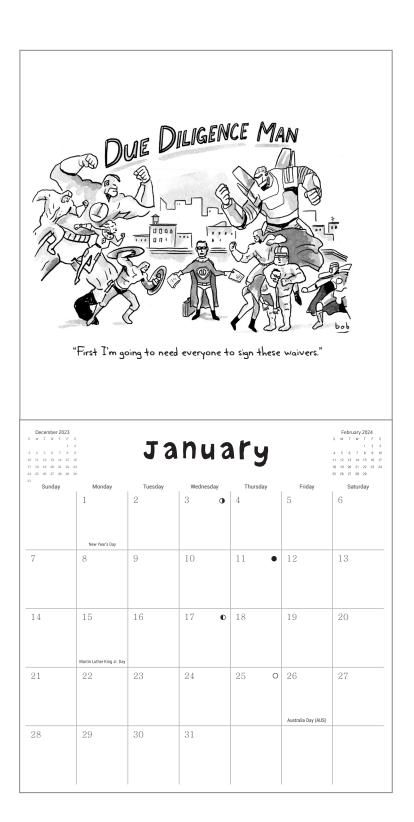

### NELSON LINE 'LAWYERS 2024' CARTOON CALENDAR • 12 x 12"

# lawyers

"First I'm going to need everyone to sign these waivers."

2024

Cartoon Calendar

### 2024 CARTOON

Laugh Out Loud

| "I'll work on the appeal. You try to escape." |    |          |      |           |    |             |  |  |
|-----------------------------------------------|----|----------|------|-----------|----|-------------|--|--|
| Deserted SET                                  |    | Ja       | nua  | ry        |    | Primary SCR |  |  |
| Sambay                                        | 1  | Taming 2 | 3 g  | 1 Thomasy | S  | G           |  |  |
| 7                                             | S  | 9        | 10   | 11 •      | 12 | 13          |  |  |
| 14                                            | 15 | 16       | 17 0 | 18        | 19 | 20          |  |  |
| 21                                            | 22 | 23       | 24   | 25 0      | 26 | 27          |  |  |
| 25                                            | 29 |          |      |           |    |             |  |  |