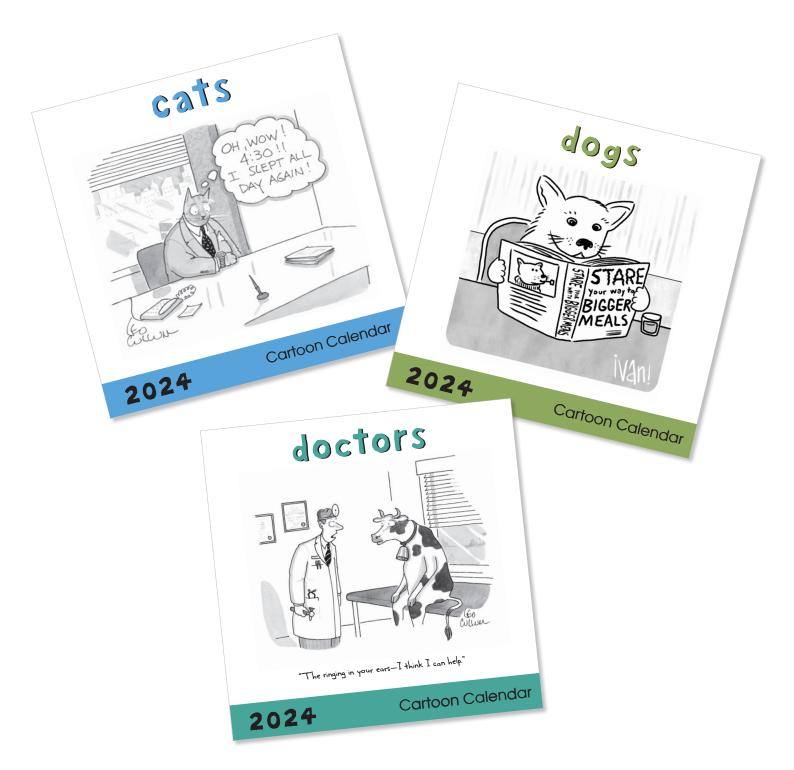

### NELSON LINE 'CATS 2024' CARTOON CALENDAR • 12 x 12"

## NELSON LINE 'CATS 2024' CARTOON CALENDAR • 12 x 12"

## cats

### 2024 CARTOON

Laugh Out Loud

| . herete 305 |           | Ja      | nua  | ry            |   | Fatnary Still |
|--------------|-----------|---------|------|---------------|---|---------------|
| Sunday       | 1 Section | Tomán 2 | : .  | Threstey<br>4 | 5 | G Samuelay    |
| 7            | 8         | 9       | 10   | 11 •          |   | 13            |
|              | 15        | 16      | 17 0 |               |   | 20            |
|              | 22        | 23      | 24   | z o           |   | 27            |
| 28           | 29        | 30      | 31   |               |   |               |

Laugh your way through the year with our 12 x 12" cartoon calendar. Includes major US and select international holidays with lunar phases, solstices, equinoxes and year at a glance with bonus cartoon

### NELSON LINE 'DOGS 2024' CARTOON CALENDAR • 12 x 12"

### **NELSON LINE** 'DOGS 2024' CARTOON CALENDAR • 12 x 12"

# dogs

# 2024 CARTOON

| January |              |            |      |            |    | Plenay SCA |
|---------|--------------|------------|------|------------|----|------------|
| Sanky   | 2 Section 24 | Tamby<br>2 | 3 •  | Thomator 4 | 5  | Saturday G |
|         |              |            |      | 11 •       |    | 13         |
| 14      | 15           | 16         | 17 0 | 18         |    | 20         |
|         |              |            | 24   | 25 0       | 26 | 27         |
| 28      | 29           | 30         |      |            |    |            |

### NELSON LINE 'DOCTORS 2024' CARTOON CALENDAR • 12 x 12"

# doctors

"The ringing in your ears—I think I can help."

2024

Cartoon Calendar

### NELSON LINE 'DOCTORS 2024' CARTOON CALENDAR • 12 x 12"

Inside Page Example

## doctors

### 2024 CARTOON

Laugh Out Loud

|        |                       | Attended Science |      |          |    |    |
|--------|-----------------------|------------------|------|----------|----|----|
| tuntay | Strateg               | Tunky<br>2       | 3 •  | Thanky 4 | 5  | G  |
|        | 5.                    |                  |      |          |    |    |
| 14     | 15<br>toronte (n.) In |                  | 17 0 |          |    | 20 |
| 21     | 22                    |                  | 24   | 25 0     | 25 |    |
| 28     | 29                    | 30               | 31   |          |    |    |