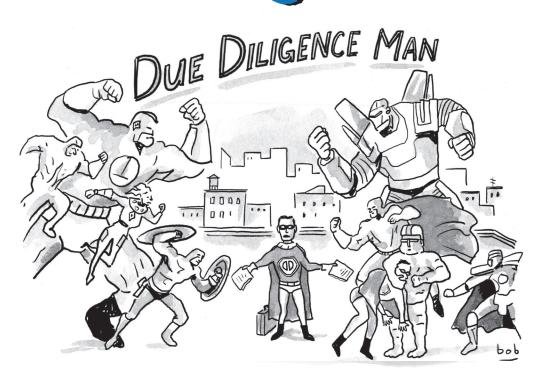

### NELSON LINE 'LAWYERS 2024' CARTOON CALENDAR • 12 x 12"

# lawyers

"First I'm going to need everyone to sign these waivers."

2024

Cartoon Calendar