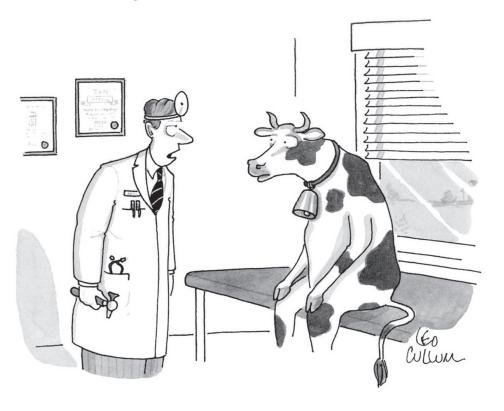

### NELSON LINE 'DOCTORS 2024' CARTOON CALENDAR • 12 x 12"

# doctors

"The ringing in your ears—I think I can help."

2024

Cartoon Calendar