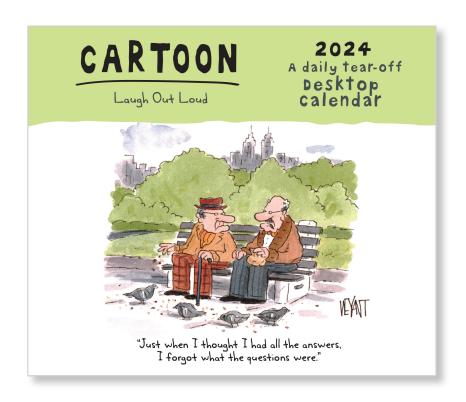

### NELSON LINE 'DESKTOP 2024' CARTOON CALENDAR • 5 x 6"

#### 'CARTOON-A-DAY' TEAR-OFF CALENDAR

Day by Day cartoons with weekends combined into one page Heavy duty cardboard backing with built in fold out easel for display

### NELSON LINE 'DESKTOP 2024' CARTOON CALENDAR • 5 x 6"

'CARTOON-A-DAY' TEAR-OFF CALENDAR with handy easel