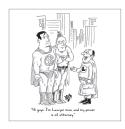

### NELSON LINE 'DOCTORS 2024' CARTOON CALENDAR • 12 x 12"

# doctors

"The ringing in your ears—I think I can help."

2024

Cartoon Calendar

### NELSON LINE 'DOCTORS 2024' CARTOON CALENDAR • 12 x 12"

Inside Page Example

## doctors