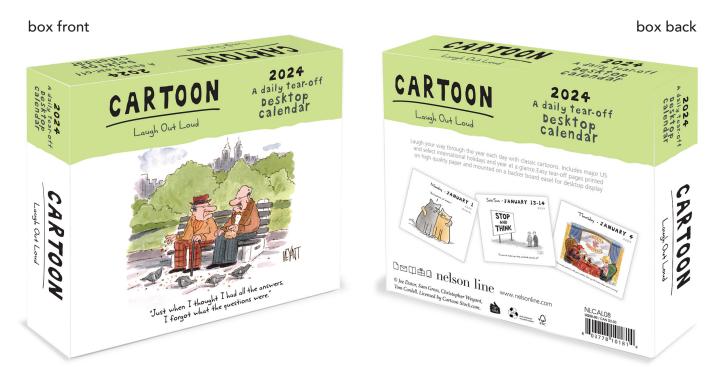

### NELSON LINE 'DESKTOP 2024' CARTOON CALENDAR • 5 x 6"

#### 'CARTOON-A-DAY' TEAR-OFF CALENDAR

Day by Day cartoons with weekends combined into one page Heavy duty cardboard backing with built in fold out easel for display

### NELSON LINE 'DESKTOP 2024' CARTOON CALENDAR • 5 x 6"

'CARTOON-A-DAY' TEAR-OFF CALENDAR with handy easel