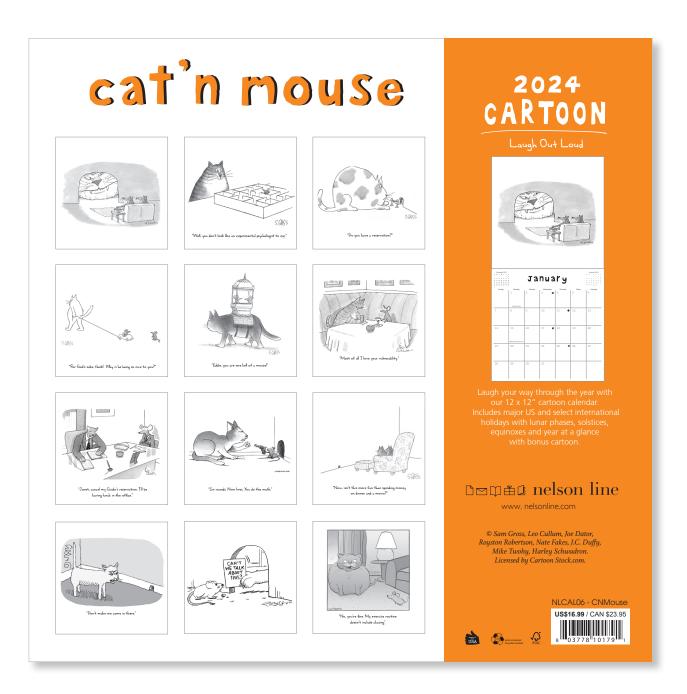

### NELSON LINE 'CAT 'N MOUSE 2024' CARTOON CALENDAR • 12 x 12"

### NELSON LINE 'CAT 'N MOUSE 2024' CARTOON CALENDAR • 12 x 12"

**Back Cover** 